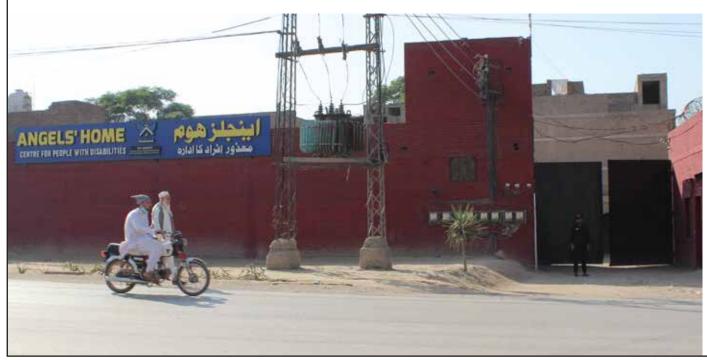

# MARIA ANNA BUGEJA (BAJI MARYAM) Founder of Angel's Home

Angel's Home Welfare Organization was founded in June 2022 by Maria Anna Bugija, a Maltese lay missionary lady named Baji Maryam, by the people of Pakistan. Baji Maryam has been continuously engaged in the service of the most oppressed people belonging to the most downtrodden sections of Pakistan for the last 50 years, she has single-handedly rescued and freed hundreds of innocent or convicted prisoners to their families. Apart from this, she has rendered selfless services for the welfare of women, children, and prisoners who are victims of collective violence. Her unwavering passion towards serving the suffering humanity has turned Angel's Home into reality and a pioneer organization for philanthropic initiatives in KPK has been established. The first physical premises for Angel's Home were given by the Roman Catholic Diocese of Islamabad & Rawalpindi, the building stands at Chamkani Road, which can accommodate 250 residents, currently at the beginning, we started our services with 60 residents of all age groups where we are providing tailored physical arrangements for the discriminated, disabled, and dysfunctional people along with the provision of food, shelter protection, clothes, care, basic life necessities and medical aid to the high-risk and disadvantaged segment of our society.

Due to the presence of infectious diseases, poliovirus, current and emerging pandemics, and malpractices carried around disability and trauma, alongside poor access to healthcare, the need for specialized center for disabled children is growing substantially particularly in Peshawar and its suburbs, therefore; to serve these forgotten and left behind disabled children, Angel's Home Welfare Organization has established its flagship center at Chamkani Chawk Peshawar.