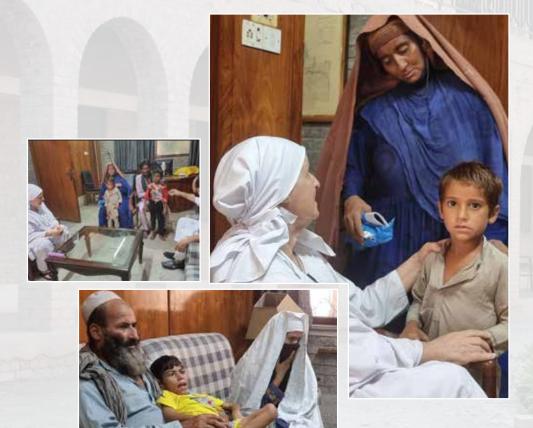

# MARIA ANNA BUGEJA (BAJI MARYAM) Founder of Angel's Home

Angel's Home Welfare Organization was founded in June 2022 by Maria Anna Bugija, a Maltese lay missionary lady named Baji Maryam, by the people of Pakistan. Baji Maryam has been continuously engaged in the service of the most oppressed people belonging to the most downtrodden sections of Pakistan for the last 50 years, she has single-handedly rescued and freed hundreds of innocent or convicted prisoners to their families. Apart from this, she has rendered selfless services for the welfare of women, children, and prisoners who are victims of collective violence. Her unwavering passion towards serving the suffering humanity has turned Angel's Home into reality and a pioneer organization for philanthropic initiatives in KPK has been established. The first physical premises for Angel's Home were given by the Roman Catholic Diocese of Islamabad & Rawalpindi, the building stands at Chamkani Road, which can accommodate 250 residents, currently at the beginning, we started our services with 60 residents of all age groups where we are providing tailored physical arrangements for the discriminated, disabled, and dysfunctional people along with the provision of food, shelter protection, clothes, care, basic life necessities and medical aid to the high-risk and disadvantaged segment of our society.

#### **CEO MESSAGE**

سی ای او کا پیغام

An estimated 15–20% of the world's poorest people are disabled and living in an abysmal condition particularly in developing countries. All too often they experience stigma and discrimination with limited access to health care, education and livelihood opportunities. Knowing the glaring realities of state and society's constant denial of fulfilling its responsibilities for the people with disabilities, Angel's Home provides accommodation to abandoned children and people with disabilities and also empowers people with disabilities, their families and communities regardless of cast, color, creed, religion, gender, age, type and cause of disability. This is done through meeting basic needs and facilitating access to health, and livelihood opportunities along with raising awareness, promoting inclusion and eliminating stigma. I am gratified to acknowledge the support of the Social Welfare Department KPK, Roman Catholic Dioses of Islamabad & Rawalpindi and few of our individual donors whose continuous support has helped us in providing services to these angelic souls. We invite state, stakeholders, sponsors, volunteers, corporate companies, financial institutions and philanthropists for their support and contribution in alleviating the sufferings of the most marginalized abandoned children with disabilities. I assure you that every act of kindness matters as little by little a little becomes a lot.

#### ANGLES' HOME: CENTRE FOR PWDS & VULNERABLE PEOPLE PESHAWAR

This is going to be the flagship Centre of Angel's Home, the first physical premises that has been set up to cater to the needs of children with severe disabilities and disadvantaged, discriminated, vulnerable segment of our society. We intend to develop the organization in terms of physical infrastructure as well as people capacity to be able to offer flexible and personalized care and activities for our beneficiaries.