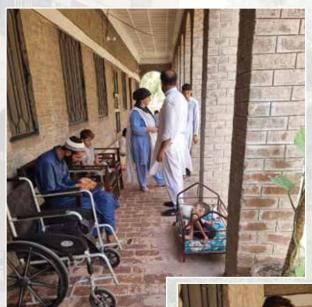

# **HOUSING WITH CARE:**

Angel's Home center for the children and persons with special needs strives to give the quality care services to the children with disabilities. Care-giving involves proper planning, handling and assisting the children with basic needs. Care-givers provide assistance to the residents with their activities of daily living which include

- Eating,
- Bathing and Hygiene
- Shaving,
- Caring for the skin,
- Hair and mouth,
- Transferring (moving from chairs, toilets or bed)
- Mobility
- Toileting/ continence care
- Dressing
- Taking care of household chores and meals

Staff members are "on call" 24 hours a day, 7 days a week providing assistance to children with profound diverse physical & intellectual disabilities with knowledge, patience and skills.