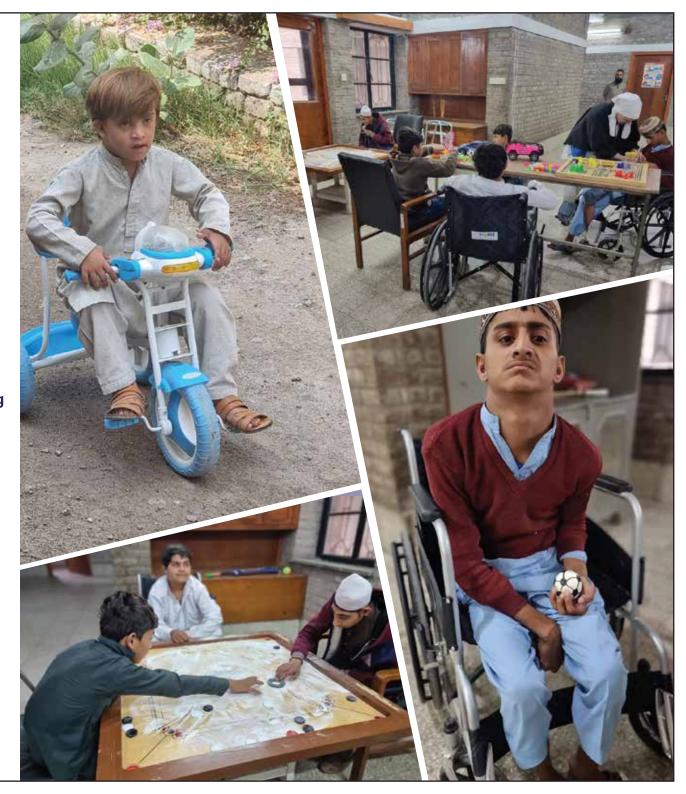

# REHABILITATION

#### **DEPARTMENT:**

Our Rehabilitation department focuses to integrate or re-integrate our physically, sensory(ally), mentally and/or psychologically impaired residents into as full and as normal life activities as possible. Currently we are providing following therapies and interventions;

- Developing Activities of Daily Living (ADL)
- Mind Diversion Therapy through Art & Craft
- Rehabilitation through Recreational Activities
- Sports Rehab
- Eco Therapy
- Pet Therapy/Animal Assisted Therapies (AAT)
- Productive therapy through kitchen gardening