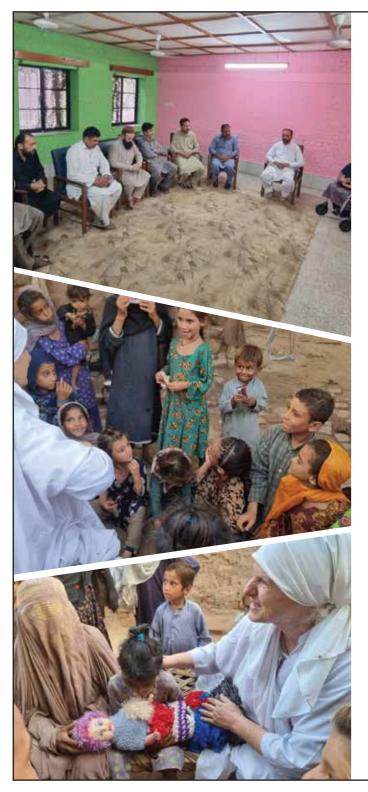

### **COMMUNITY**

#### **ENGAGEMENT:**

Angel's Home intends to collaborate actively with the community to run our newly established centre for the most marginalized along with addressing issues related to disability. This is in the form of a two-way exchange, through Training and Awareness Events organized by Angel's Home as well as hosting volunteers to support and extend the programs being implemented within the Centre.

#### • Training and Awareness Events

Awareness events are an important avenue to engage our extended community and society at large. These events have a two-fold purpose:

- 1) to create awareness about the plight and due rights of persons with disabilities
- 2) to encourage community members to become more responsive towards persons with disabilities and take action to support them.

#### Volunteer Engagement

Angel's Home looks forward to benefit from the assistance of a large number of volunteers particularly school children. Local volunteers visiting Angel's Home according to schedules that suit each individual. They may select their areas of interest and expertise to serve the Angel's Home. Volunteers are encouraged to assist children with disabilities to move in and out of therapy sessions, assist them on exercises, help them with their meals and spend recreational time with them as well.